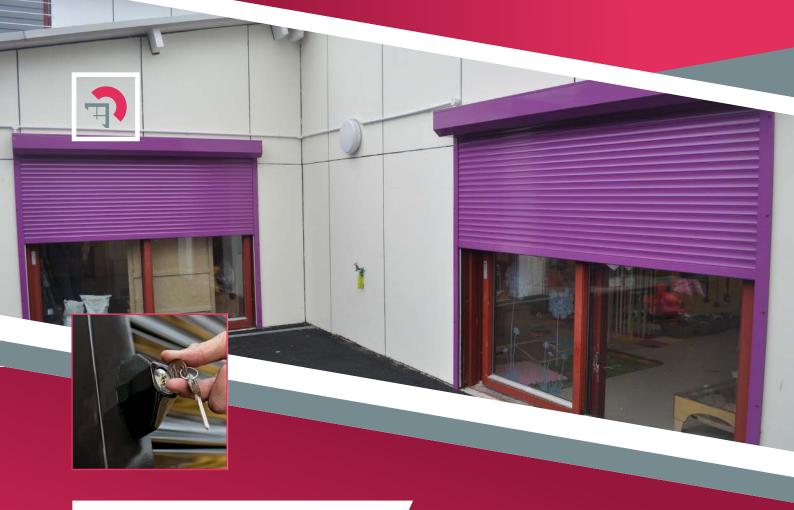

## ROLLER SHUTTERS STEEL

Steel Roller Shutters are tough physical barriers that provide a strong visual deterrent offering maximum window or door protection and security from theft and vandalism.

- Compared to cheaper aluminium roller shutters, our galvanised steel shutters offer a much higher security specification with 75mm lath and 20 gauge steel.
- The shutters neatly fold away above the window or doorway, keeping them out of sight whilst your premises are in use. They are a discreet and visually unobtrusive solution for your business or home.
- Available in manual or electric operation.
- Supplied in white or brown as standard but can be powdercoated in any RAL colour.

## **APPLICATION**

- Roller shutters are suitable for internal or external installation to protect windows and doors.
- Ideal for retail, commercial or public buildings where security is of paramount importance.

## **SPECIFICATION**

- Our range includes shutters that are tested and approved to LPS 1175-1 and are police and insurance approved.
- Available in a range of styles and finishes.
- Guaranteed for a period of 12 months from date of purchase.
- Multiple operation methods available including key switches and remote controls.