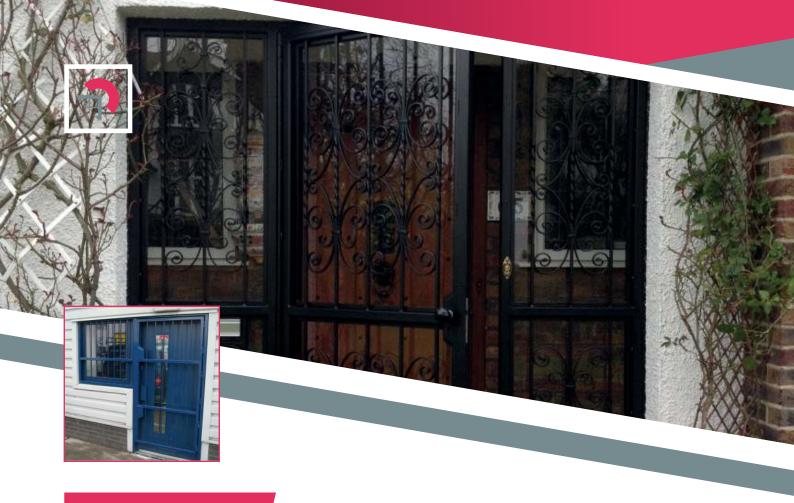

## **BAR GATES**

Bar Gates are designed for both residential and commercial properties and can be customised in design and level of security.

- Made from high-grade steel, a polyester powder coated finish is applied as standard, with a hot dip galvanising option available for extreme environments.
- A variety of designs are available including entrance gates, anti-ram barriers, driveway gates, residential security gates and commercial gates.
- Supplied as standard in white RAL 9016, with all other RAL colours available upon request.
- Custom and decorative designs can be manufactured to the required specification.

## **APPLICATION**

 Bar gates are suitable for both residential and commercial properties to provide an extra layer of security for entrance ways.

## **SPECIFICATION**

- Mortice deadlock locking mechanism as standard, other hardware can be specified.
- Powder coated for protection against rusting.
- Guaranteed for a period of 12 months from date of purchase.